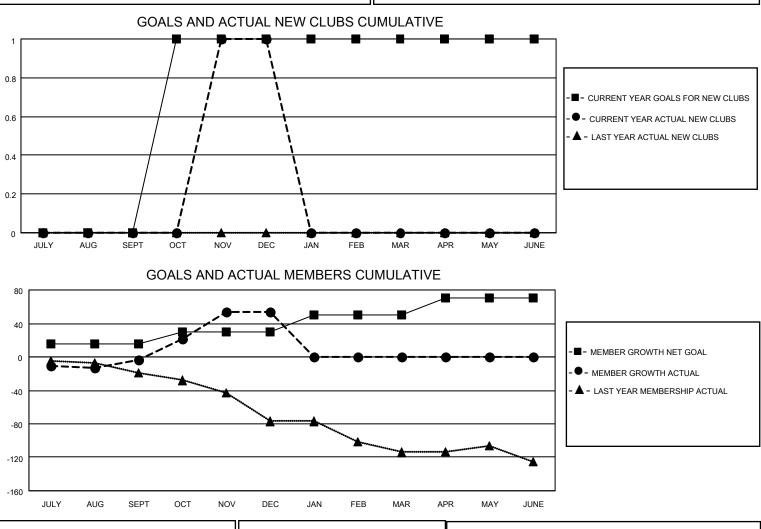

## LOCATION ALASKA

District 49 A

Results as of: 12/31/2021

| Clubs                 |               |           |               | Members               |                        |                         |                                                    |
|-----------------------|---------------|-----------|---------------|-----------------------|------------------------|-------------------------|----------------------------------------------------|
| RESULTS FOR 2021-2022 |               |           |               | RESULTS FOR 2021-2022 |                        |                         |                                                    |
| QUARTER               | NEW CLUB GOAL | NEW CLUBS | DROPPED CLUBS | QUARTER               | BER GROWTH NET<br>GOAL | MEMBER GROWTH<br>ACTUAL | DROPPED<br>MEMBERS ACTUAL<br>(including transfers) |
| JULY/AUG/SEPT         | 0             | 0         | 1             | JULY/AUG/SEPT         | 15                     | 59                      | 47                                                 |
| OCT/NOV/DEC           | 1             | 1         | 0             | OCT/NOV/DEC           | 15                     | 90                      | 29                                                 |
| JAN/FEB/MAR           | 0             | 0         | 0             | JAN/FEB/MAR           | 20                     | 0                       | 0                                                  |
| APR/MAY/JUNE          | 0             | 0         | 0             | APR/MAY/JUNE          | 20                     | 0                       | 0                                                  |